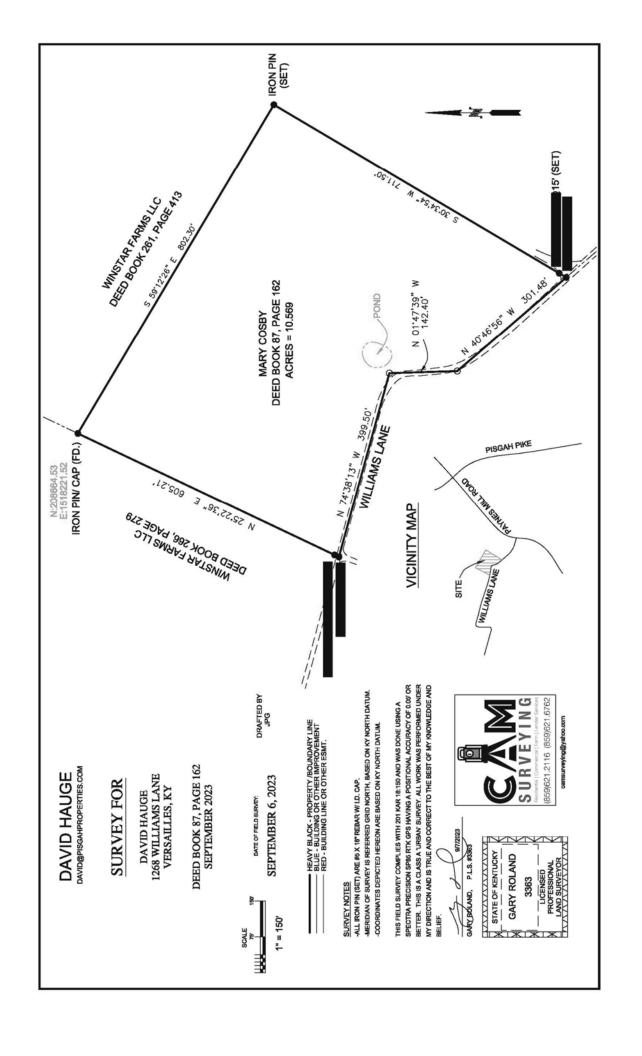

## 208 WILLIAMS LANE

## 10.559 Acres

## Woodford County, Versailles, Kentucky

Beautiful vacant land to create your own homestead. Desirable Pisgah Historic Neighborhood—less than 5 miles from Keeneland, Bluegrass airport, and shopping and restaurants in downtown Versailles. Neighbors include Winstar Farm, Ashview Farm, Cove Springs Farm and Buck Pond Farm to mention a few.

## VACANT LAND DISCLOSURE STATEMENT

| Date: <u>11</u> | /04/20  | 4                                                                                                                                                                                         |                                                                 | Page1       | _ of <u>1</u> |
|-----------------|---------|-------------------------------------------------------------------------------------------------------------------------------------------------------------------------------------------|-----------------------------------------------------------------|-------------|---------------|
| This se         | eller's | disclosure statement concerns the real property located                                                                                                                                   | in the City of Versailles                                       | , County o  | f             |
| Woodfor         |         | , State of KY                                                                                                                                                                             | , described as 10.558 acres                                     | ,           |               |
| Old vaca        | nt .noı | livable house and sheds of no value                                                                                                                                                       | _                                                               |             |               |
|                 |         | <b>SELLER:</b> Each Seller is obligated to disclose to a buye                                                                                                                             |                                                                 |             |               |
|                 |         | ty being sold and that are not readily observable. This                                                                                                                                   |                                                                 |             |               |
| with dis        | sclosu  | re requirements and to assist Buyer in evaluating the                                                                                                                                     | property being considered. The listing re                       | eal estate  | broker, t     |
|                 |         | state broker and their respective agents will also rely u                                                                                                                                 | upon this information when they evaluate                        | , market a  | and prese     |
| Seller's        | s prop  | erty to prospective buyers.                                                                                                                                                               |                                                                 |             |               |
| is not a        | subs    | <b>BUYER:</b> This is a disclosure of Seller's knowledge of the litute for any inspections, tests or other investigation or seller or a warranty or representation by listing broker, the | warranties that Buyer may wish to obtain.                       |             |               |
| A. SUR          |         | EASEMENT, FLOODING                                                                                                                                                                        |                                                                 |             |               |
|                 | 1.      | When did you purchase this land? 08/2023                                                                                                                                                  |                                                                 |             |               |
|                 |         | Has the land been surveyed? ✓ Yes or ☐ No                                                                                                                                                 | If yes, year surveyed 2023                                      |             |               |
|                 | 3.      | What company or person performed the survey? Name                                                                                                                                         |                                                                 |             |               |
|                 |         |                                                                                                                                                                                           | city/State/Zip Lexington, KY 40502                              |             |               |
|                 |         | Phone: 859-621-2116                                                                                                                                                                       |                                                                 |             |               |
|                 |         | there a survey available?  Yes  No or  U                                                                                                                                                  |                                                                 |             |               |
|                 | 5.      | If this is platted land, has a certificate of survey been co                                                                                                                              |                                                                 |             |               |
|                 | _       | If yes, by whom?                                                                                                                                                                          | When?                                                           |             |               |
|                 | 6.      | Are there any encroachments or boundary line disputes                                                                                                                                     |                                                                 | Inknown     |               |
|                 | 7.      | Are there any easements other than utility or drainage                                                                                                                                    |                                                                 | Inknown     |               |
|                 | 8.      | Is the property in a designated 100 year flood plain or v                                                                                                                                 |                                                                 | Jnknown     |               |
|                 | 9.      | Has there ever been a flood or other disaster at the pro                                                                                                                                  |                                                                 | Jnknown     |               |
|                 | 10.     | Have there every been any drainage problems affecting                                                                                                                                     | g trils property of adjacent properties?  ☐ Yes ☐ No or ☑ Ur    | alen auen   |               |
|                 | 11      | Is the property in an earthquake zone? ☐ Yes ☑                                                                                                                                            | No or ☐ Unknown                                                 | IKHOWH      |               |
|                 |         | Give details if any of questions 5 through 10 were answer                                                                                                                                 |                                                                 |             |               |
|                 | 12.     |                                                                                                                                                                                           |                                                                 |             |               |
|                 | 13.     | Are there any navigation easements?   Yes   Yes                                                                                                                                           | No or Unknown                                                   |             |               |
| B. US           | SE RI   | STRICTIONS                                                                                                                                                                                |                                                                 |             |               |
|                 | 1.      | Do any of the following types of covenants, conditions,                                                                                                                                   |                                                                 |             |               |
|                 |         | a. Subdivision or other recorded covenants, conditions                                                                                                                                    |                                                                 | nknown      |               |
|                 |         | b. A right of first refusal to purchase? $\square$ Yes $\square$                                                                                                                          |                                                                 |             |               |
|                 |         | c. Local municipality? ☐ Yes ☐ No or                                                                                                                                                      |                                                                 |             |               |
|                 | 2.      | If any of the above questions (B1) are answered "YES"                                                                                                                                     |                                                                 | nants,      |               |
|                 |         | conditions, or restrictions? $\square$ Yes $\square$ No or $\square$ L                                                                                                                    | Jnknown                                                         |             |               |
|                 |         | List which documents you have:                                                                                                                                                            |                                                                 |             |               |
|                 |         | 2. Have you ever received notice from any person or                                                                                                                                       | authority as to any breach of any of these                      | covenan     | is,           |
|                 |         | conditions or restrictions? ☐ Yes ☐ No or [                                                                                                                                               | Unknown                                                         |             |               |
|                 |         | If "YES", describe:                                                                                                                                                                       |                                                                 |             |               |
|                 |         | WON OF THE PROPERTY                                                                                                                                                                       |                                                                 |             |               |
| C. CC           |         | ION OF THE PROPERTY                                                                                                                                                                       | porty located in the calc? 🗸 Vac. at .                          | l No        |               |
|                 | 1.      | Are there any structure improvements, or personal prop                                                                                                                                    |                                                                 | I INU       |               |
|                 |         | If 'YES" list all items: Old home in need of repair or removal.                                                                                                                           |                                                                 |             |               |
|                 | 2.      | Lumber under one shed is personal property that will be remove<br>Are there any defects or problems with any of these ite                                                                 | d.<br>ms?                                                       | (nown       |               |
|                 | ۷.      | If 'YES' describe all problems and defects: All are in need                                                                                                                               |                                                                 | VI IO ANI I |               |
|                 | 2       |                                                                                                                                                                                           |                                                                 |             |               |
|                 | 3.      | Are there any abandoned wells, buried storage tanks, o  ✓ Yes ☐ No or ☐ Unknown If "YE                                                                                                    | or buried debris or waste on the property?<br>ES" give details: |             |               |
|                 | Thei    | e is a hand pump well behind the existing home. Prior owners to                                                                                                                           | ok the hand pump prior to our purchase.                         |             |               |
|                 | 4.      | Is there any hazardous or toxic substance (including ra                                                                                                                                   | don) in or on this property or any adjacen                      | t property' | ?             |
|                 |         | ☐ Yes ☐ No or ☑ Unknown                                                                                                                                                                   |                                                                 |             |               |
|                 |         | If "YES" give details:                                                                                                                                                                    |                                                                 |             |               |
|                 |         | Initials: 20# Da                                                                                                                                                                          | Tim.                                                            |             |               |
|                 |         | 11/04/24                                                                                                                                                                                  | ate:Time:                                                       |             |               |
|                 |         | IF YOU DO NOT UNDERSTAND THIS DOGUMI                                                                                                                                                      | ENT, PLEASE CONSULT AN ATTURNEY                                 |             |               |