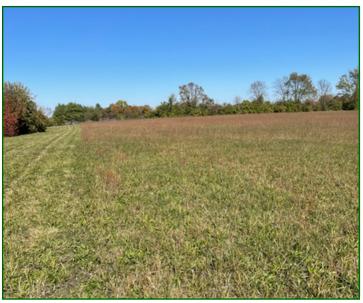

## 208 WILLIAMS LANE

## 10.559 Acres

## Woodford County, Versailles, Kentucky

Beautiful vacant land to create your own homestead. Desirable Pisgah Historic Neighborhood—less than 5 miles from Keeneland, Bluegrass airport, and shopping and restaurants in downtown Versailles. Neighbors include Winstar Farm, Ashview Farm, Cove Springs Farm and Buck Pond Farm to mention a few.

Good soils and quiet road!

Offered Exclusively By

PRICE: \$699,500.

Muffy Lyster, Agent 859-229-1804 polohunt@aol.com

www.kyhorsefarms.com

518 East Main Street ♦ Lexington, Kentucky 40508 ♦ (859) 255-3657

| Map unit symbol             | Map unit name                                                 | Rating                       | Acres in AOI | Percent of AOI |
|-----------------------------|---------------------------------------------------------------|------------------------------|--------------|----------------|
| Ne                          | Newark silt loam, 0 to 2 percent slopes, occasionally flooded | Prime farmland if drained    | 0.2          | 1.6%           |
| uBImB                       | Bluegrass-Maury silt<br>loams, 2 to 6 percent<br>slopes       | All areas are prime farmland | 10.2         | 98.4%          |
| Totals for Area of Interest |                                                               |                              | 10.4         | 100.0%         |