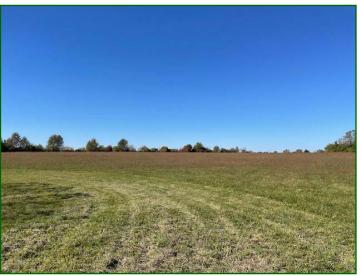

## 208 WILLIAMS LANE

## 10.559 Acres

## Woodford County, Versailles, Kentucky

Beautiful vacant land to create your own homestead. Desirable Pisgah Historic Neighborhood—less than 5 miles from Keeneland, Bluegrass airport, and shopping and restaurants in downtown Versailles. Neighbors include Winstar Farm, Ashview Farm, Cove Springs Farm and Buck Pond Farm to mention a few.

Good soils and quiet road!

Offered Exclusively By

PRICE: \$699,500.

Muffy Lyster, Agent 859-229-1804 polohunt@aol.com

www.kyhorsefarms.com

518 East Main Street ♦ Lexington, Kentucky 40508 ♦ (859) 255-3657

| Map unit symbol             | Map unit name                                                 | Rating                       | Acres in AOI | Percent of AOI |
|-----------------------------|---------------------------------------------------------------|------------------------------|--------------|----------------|
| Ne                          | Newark silt loam, 0 to 2 percent slopes, occasionally flooded | Prime farmland if drained    | 0.2          | 1.6%           |
| uBImB                       | Bluegrass-Maury silt<br>loams, 2 to 6 percent<br>slopes       | All areas are prime farmland | 10.2         | 98.4%          |
| Totals for Area of Interest |                                                               |                              | 10.4         | 100.0%         |