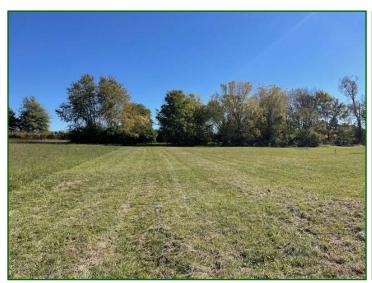

## 208 WILLIAMS LANE

## 10.559 Acres

## Woodford County, Versailles, Kentucky

Beautiful vacant land to create your own homestead. Desirable Pisgah Historic Neighborhood—less than 5 miles from Keeneland, Bluegrass airport, and shopping and restaurants in downtown Versailles. Neighbors include Winstar Farm, Ashview Farm, Cove Springs Farm and Buck Pond Farm to mention a few.

Good soils and quiet road!

Offered Exclusively By

PRICE: \$699,500.

Muffy Lyster, Agent 859-229-1804 polohunt@aol.com

www.kyhorsefarms.com

518 East Main Street ♦ Lexington, Kentucky 40508 ♦ (859) 255-3657

| Map unit symbol             | Map unit name                                                 | Rating                       | Acres in AOI | Percent of AOI |
|-----------------------------|---------------------------------------------------------------|------------------------------|--------------|----------------|
| Ne                          | Newark silt loam, 0 to 2 percent slopes, occasionally flooded | Prime farmland if drained    | 0.2          | 1.6%           |
| uBImB                       | Bluegrass-Maury silt<br>loams, 2 to 6 percent<br>slopes       | All areas are prime farmland | 10.2         | 98.4%          |
| Totals for Area of Interest |                                                               |                              | 10.4         | 100.0%         |