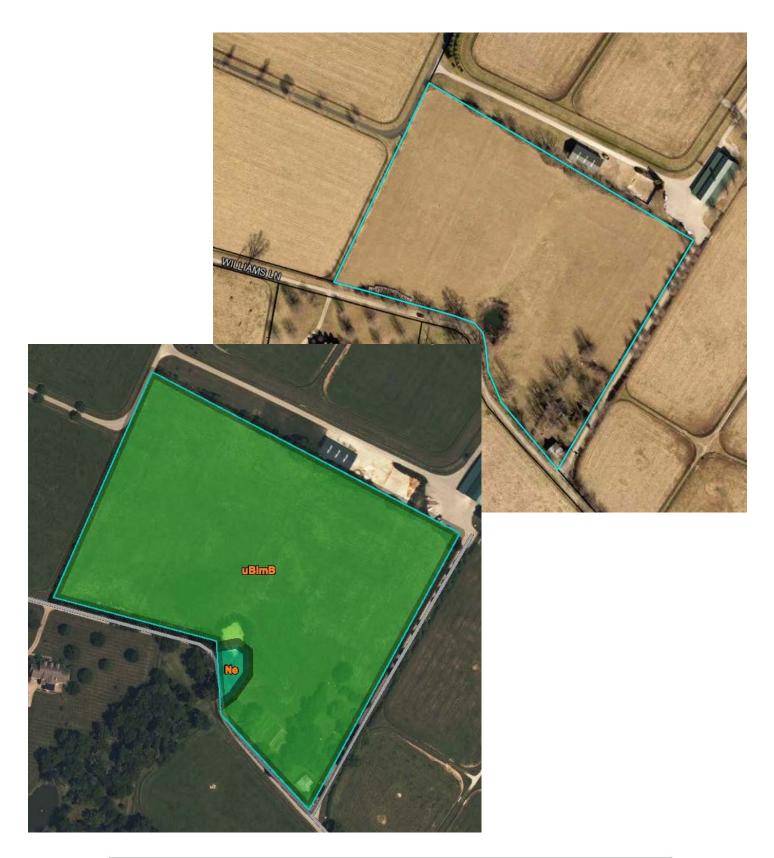

Good soils and quiet road!

Offered Exclusively By

PRICE: \$699,500.

Muffy Lyster, Agent 859-229-1804 polohunt@aol.com

www.kyhorsefarms.com

518 East Main Street ♦ Lexington, Kentucky 40508 ♦ (859) 255-3657

| Map unit symbol             | Map unit name                                                 | Rating                       | Acres in AOI | Percent of AOI |
|-----------------------------|---------------------------------------------------------------|------------------------------|--------------|----------------|
| Ne                          | Newark silt loam, 0 to 2 percent slopes, occasionally flooded | Prime farmland if drained    | 0.2          | 1.6%           |
| uBImB                       | Bluegrass-Maury silt<br>loams, 2 to 6 percent<br>slopes       | All areas are prime farmland | 10.2         | 98.4%          |
| Totals for Area of Interest |                                                               |                              | 10.4         | 100.0%         |