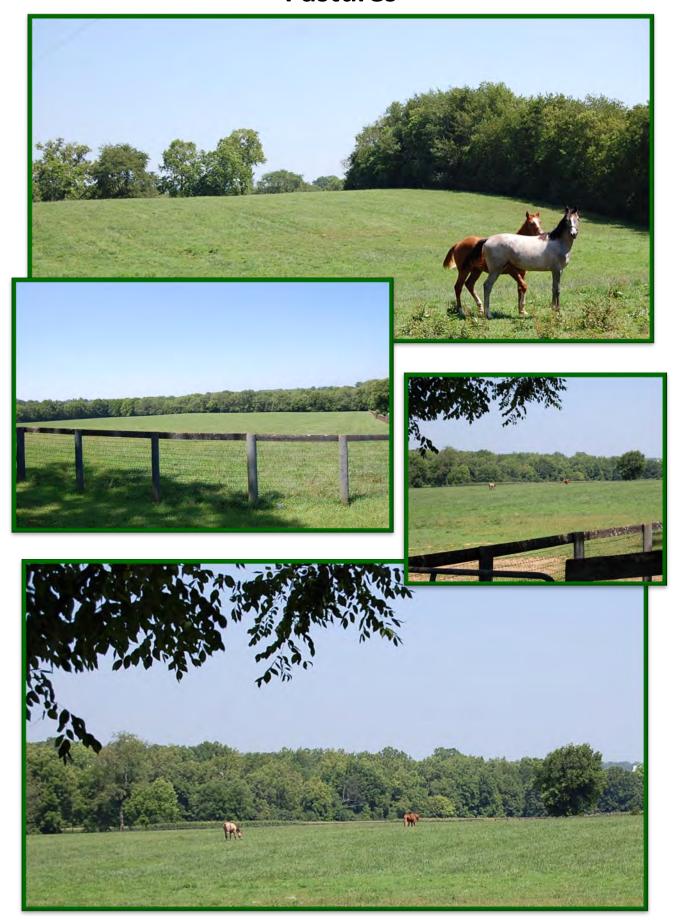

# 201 & 237 Hume Bedford Road 91 ± Acres Paris, Bourbon County, Kentucky



Information contained herein is believed to be accurate but is not warranted.

PRICE: \$1,700,000.



Bill Bell (859) 621-0607

www.kyhorsefarms.com

### **Pastures**



# 14 Stall Barn





# **Hay Barn**





### **Employee Houses**

- Houston Creek runs along the Southern boundary
- 1 pond
- Wet weather springs
- Natural gas
- City water
- Zoned AR and C with a portion zoned R8 & R1





| Map unit symbol             | Map unit name                                              | Rating                                                                                        | Acres in AOI | Percent of AOI |
|-----------------------------|------------------------------------------------------------|-----------------------------------------------------------------------------------------------|--------------|----------------|
| ErB                         | Elk silt loam, 2 to 6<br>percent slopes, rarely<br>flooded | All areas are prime farmland