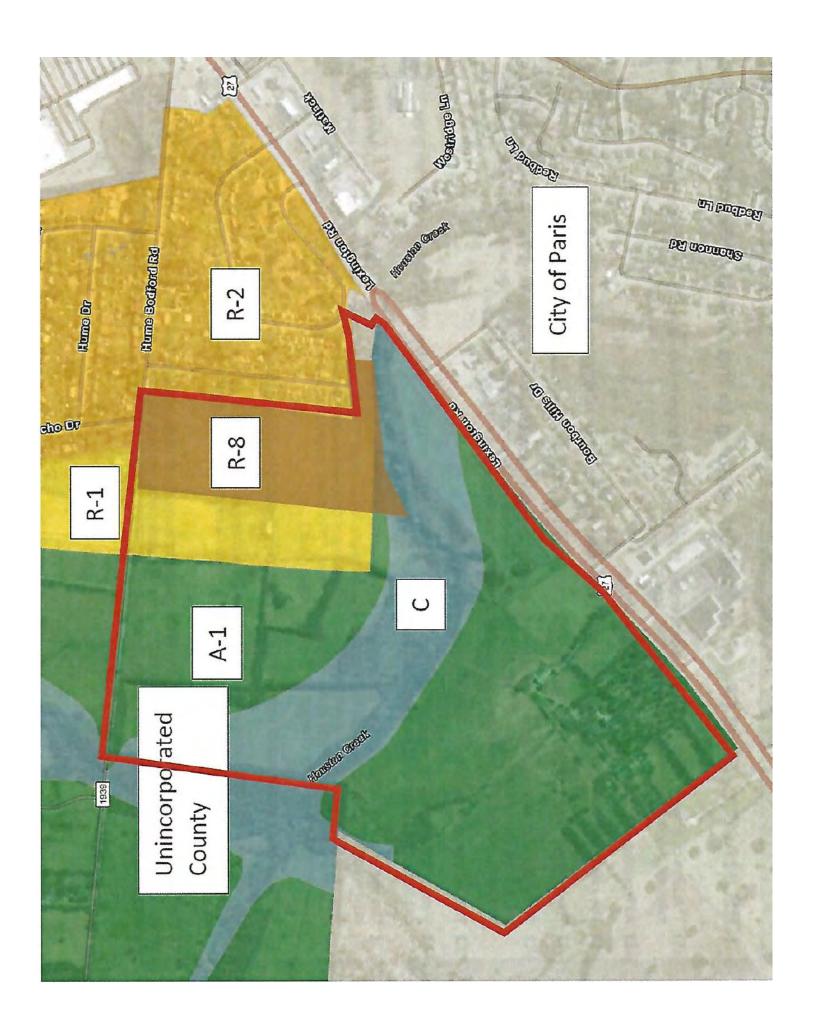

### **Employee Houses**

- Houston Creek runs along the Southern boundary
- 1 pond
- Wet weather springs
- Natural gas
- City water
- Zoned AR and C with a portion zoned R8 & R1

| Map unit symbol             | Map unit name                                              | Rating                                                                                        | Acres in AOI | Percent of AOI |
|-----------------------------|------------------------------------------------------------|-----------------------------------------------------------------------------------------------|--------------|----------------|
| ErB                         | Elk silt loam, 2 to 6<br>percent slopes, rarely<br>flooded | All areas are prime farmland                                                                  | 4.3          | 4.6%           |
| McC                         | McAfee silt loam, 6 to 12 percent slopes                   | Farmland of statewide importance                                                              | 33.9         | 36.2%          |
| No                          | Nolin silt loam, 0 to 2 percent slopes, frequently flooded | Prime farmland if protected from flooding or not frequently flooded during the growing season | 23.3         | 24.9%          |
| uBlmB                       | Bluegrass-Maury silt<br>loams, 2 to 6 percent<br>slopes    | All areas are prime farmland                                                                  | 32.0         | 34.2%          |
| Totals for Area of Interest |                                                            |                                                                                               | 93.5         | 100.0%         |