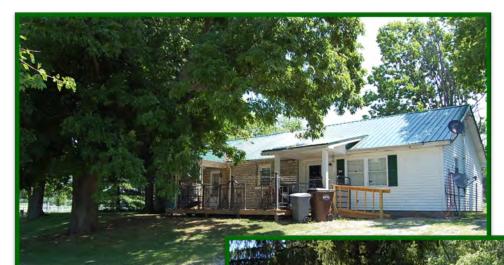

### **Employee Houses**

- Houston Creek runs along the Southern boundary
- 1 pond
- Wet weather springs
- Natural gas
- City water
- Zoned AR and C with a portion zoned R8 & R1

| Map unit symbol             | Map unit name                                              | Rating                                                                                        | Acres in AOI | Percent of AOI |
|-----------------------------|------------------------------------------------------------|-----------------------------------------------------------------------------------------------|--------------|----------------|
| ErB                         | Elk silt loam, 2 to 6<br>percent slopes, rarely<br>flooded | All areas are prime farmland                                                                  | 4.3          | 4.6%           |
| McC                         | McAfee silt loam, 6 to 12 percent slopes                   | Farmland of statewide importance                                                              | 33.9         | 36.2%          |
| No                          | Nolin silt loam, 0 to 2 percent slopes, frequently flooded | Prime farmland if protected from flooding or not frequently flooded during the growing season | 23.3         | 24.9%          |
| uBlmB                       | Bluegrass-Maury silt<br>loams, 2 to 6 percent<br>slopes    | All areas are prime farmland                                                                  | 32.0         | 34.2%          |
| Totals for Area of Interest |                                                            |                                                                                               | 93.5         | 100.0%         |