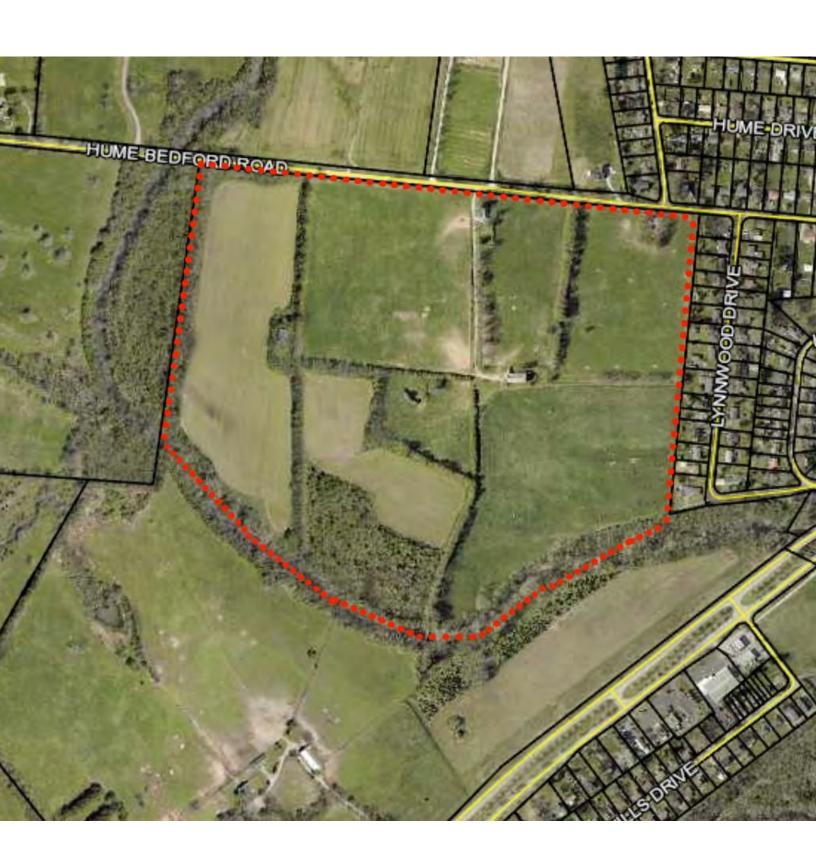

# 201 & 237 Hume Bedford Road 91 ± Acres Paris, Bourbon County, Kentucky

Information contained herein is believed to be accurate but is not warranted.

PRICE: \$1,700,000.

Bill Bell (859) 621-0607

www.kyhorsefarms.com

### **Pastures**