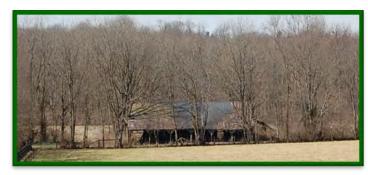

# 201 & 237 Hume Bedford Road 91 ± Acres Paris, Bourbon County, Kentucky



Information contained herein is believed to be accurate but is not warranted.

PRICE: \$1,700,000.



Bill Bell (859) 621-0607

www.kyhorsefarms.com

### **Pastures**



# 14 Stall Barn





# **Hay Barn**





### **Employee Houses**

- Houston Creek runs along the Southern boundary
- 1 pond
- Wet weather springs
- Natural gas
- City water
- Zoned AR and C with a portion zoned R8 & R1





| Map unit symbol             | Map unit name                                              | Rating                                                                                        | Acres in AOI | Percent of AOI |
|-----------------------------|------------------------------------------------------------|-----------------------------------------------------------------------------------------------|--------------|----------------|
| ErB                         | Elk silt loam, 2 to 6<br>percent slopes, rarely<br>flooded | All areas are prime farmland