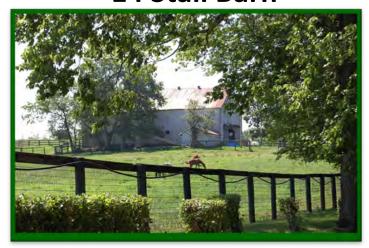

# 201 & 237 Hume Bedford Road 91 ± Acres Paris, Bourbon County, Kentucky



Information contained herein is believed to be accurate but is not warranted.

PRICE: \$1,700,000.



Bill Bell (859) 621-0607

www.kyhorsefarms.com

### **Pastures**



# 14 Stall Barn





# **Hay Barn**





### **Employee Houses**

- Houston Creek runs along the Southern boundary
- 1 pond
- Wet weather springs
- Natural gas
- City water
- Zoned AR and C with a portion zoned R8 & R1





| Map unit symbol             | Map unit name                                              | Rating                                                                                        | Acres in AOI | Percent of AOI |
|-----------------------------|------------------------------------------------------------|-----------------------------------------------------------------------------------------------|--------------|----------------|
| ErB                         | Elk silt loam, 2 to 6<br>percent slopes, rarely<br>flooded | All areas are prime farmland