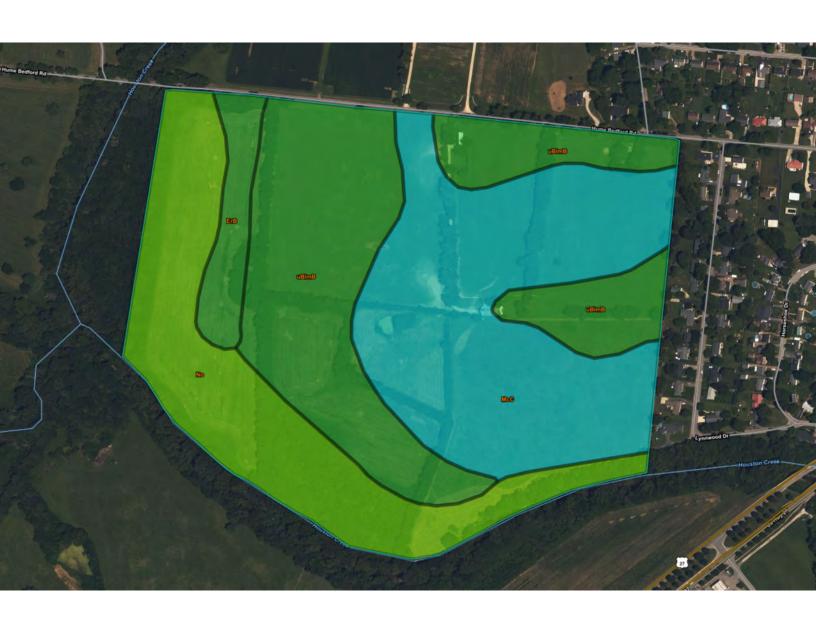

# 201 & 237 Hume Bedford Road 91 ± Acres Paris, Bourbon County, Kentucky

Information contained herein is believed to be accurate but is not warranted.

PRICE: \$1,700,000.

Bill Bell (859) 621-0607

www.kyhorsefarms.com