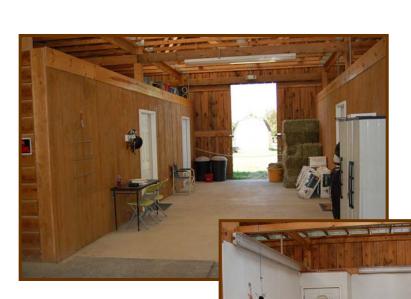

#### BARN:

- **6 Stalls** (12' x 14') with interior and exterior Lucas doors—4 with walk-outs, stall mats, 14' center aisle with mats.
- Wash Rack
- **Tack Room** with full bath/laundry room, Electrolux washer and dryer, hot water tank closet, refrigerator, laundry sink, heated and air conditioned.
- Feed Room with custom cabinets, refrigerator, heated and air conditioned.
- Covered Walk to Arena

#### BARN APARTMENT (12' x 28'):

 Bedroom/sitting room, 2 closets, kitchen with refrigerator, oven range, stack Frigidaire washer/dryer, stainless steel sink, wood cabinets, and exterior door. Full bath with vinyl floor, custom vanity, tub/shower combo, and mirror. Heat and air conditioned.