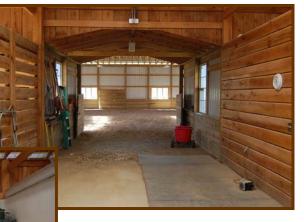

#### BARN:

- **6 Stalls** (12' x 14') with interior and exterior Lucas doors—4 with walk-outs, stall mats, 14' center aisle with mats.
- Wash Rack
- **Tack Room** with full bath/laundry room, Electrolux washer and dryer, hot water tank closet, refrigerator, laundry sink, heated and air conditioned.
- Feed Room with custom cabinets, refrigerator, heated and air conditioned.
- Covered Walk to Arena

## **INDOOR ARENA (160' x 70'):**

• With rolling end doors, sky lights, bank lights, water tap, and electric service at both corners. Can be expanded additional 40'.