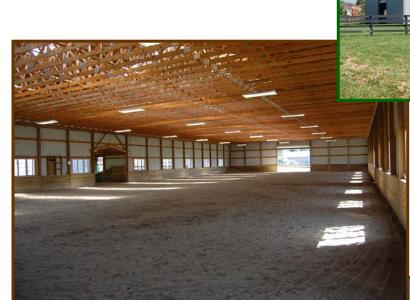

## **INDOOR ARENA (160' x 70'):**

• With rolling end doors, sky lights, bank lights, water tap, and electric service at both corners. Can be expanded additional 40'.