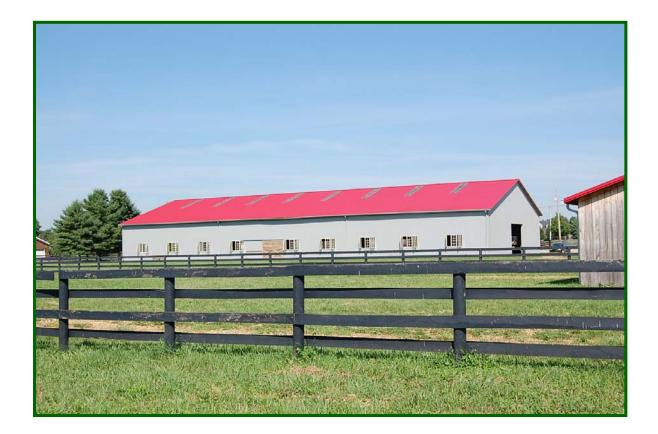

#### FARM IMPROVEMENTS

#### BARN:

- **6 Stalls** (12' x 14') with interior and exterior Lucas doors—4 with walk-outs, stall mats, 14' center aisle with mats.
- Wash Rack
- **Tack Room** with full bath/laundry room, Electrolux washer and dryer, hot water tank closet, refrigerator, laundry sink, heated and air conditioned.
- Feed Room with custom cabinets, refrigerator, heated and air conditioned.
- Covered Walk to Arena

## **INDOOR ARENA (160' x 70'):**

• With rolling end doors, sky lights, bank lights, water tap, and electric service at both corners. Can be expanded additional 40'.