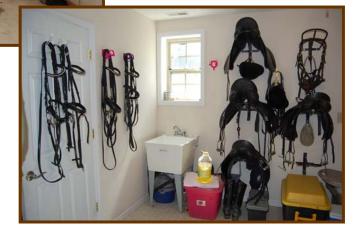

#### BARN:

- **6 Stalls** (12' x 14') with interior and exterior Lucas doors—4 with walk-outs, stall mats, 14' center aisle with mats.
- Wash Rack
- **Tack Room** with full bath/laundry room, Electrolux washer and dryer, hot water tank closet, refrigerator, laundry sink, heated and air conditioned.
- Feed Room with custom cabinets, refrigerator, heated and air conditioned.
- Covered Walk to Arena