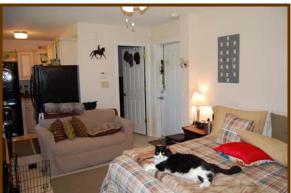

#### BARN APARTMENT (12' x 28'):

 Bedroom/sitting room, 2 closets, kitchen with refrigerator, oven range, stack Frigidaire washer/dryer, stainless steel sink, wood cabinets, and exterior door. Full bath with vinyl floor, custom vanity, tub/shower combo, and mirror. Heat and air conditioned.