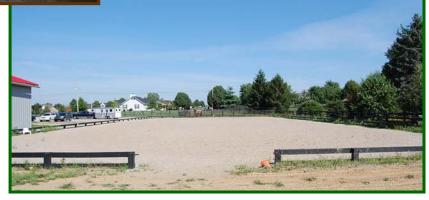

- Wash Rack
- **Tack Room** with full bath/laundry room, Electrolux washer and dryer, hot water tank closet, refrigerator, laundry sink, heated and air conditioned.
- Feed Room with custom cabinets, refrigerator, heated and air conditioned.
- Covered Walk to Arena











#### BARN APARTMENT (12' x 28'):

 Bedroom/sitting room, 2 closets, kitchen with refrigerator, oven range, stack Frigidaire washer/dryer, stainless steel sink, wood cabinets, and exterior door. Full bath with vinyl floor, custom vanity, tub/shower combo, and mirror. Heat and air conditioned.





## **INDOOR ARENA (160' x 70'):**

• With rolling end doors, sky lights, bank lights, water tap, and electric service at both corners. Can be expanded additional 40'.



# OUTDOOR ARENA (225' x 85'):

With dressage footing.





# **ADDITIONAL FARM INFORMATION:**

- 4 Paddocks
- Hay barn (24' x 24') with garage and man doors.
- Run-in shed.
- Zero-turn riding mower.
- ADT security system.
- Lightning rods on all buildings.
- In flood plain.

**OFFERED EXCLUSIVELY BY** 





Price: \$425,000.



Flood plain map



| Map Unit Symbol | Map Unit Name                                           |
|-----------------|---------------------------------------------------------|
| CyF             | Cynthiana-Rock outcrop complex, 20 to 50 percent slopes |
| Hu              | Huntington silt loam                                    |
| McC             | McAfee silt loam, 6 to 12 percent slopes                |
| McD             | McAfee silt loam, 12 to 20 percent slopes               |
| NfB             | Nicholson silt loa