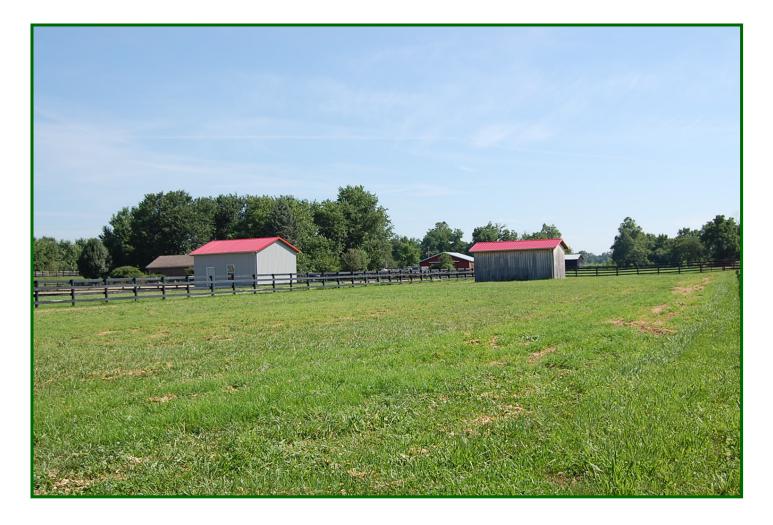

# **ADDITIONAL FARM INFORMATION:**

- 4 Paddocks
- Hay barn (24' x 24') with garage and man doors.
- Run-in shed.
- Zero-turn riding mower.
- ADT security system.
- Lightning rods on all buildings.
- In flood plain.