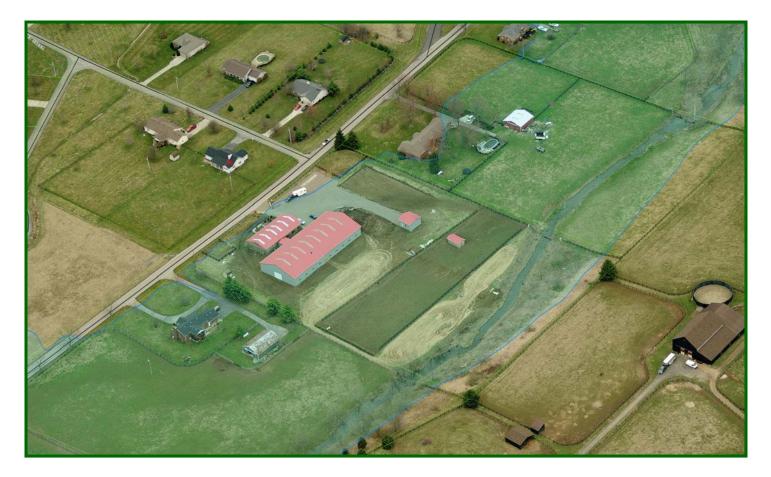

#### FARM IMPROVEMENTS

# **ADDITIONAL FARM INFORMATION:**

- 4 Paddocks
- Hay barn (24' x 24') with garage and man doors.
- Run-in shed.
- Zero-turn riding mower.
- ADT security system.
- Lightning rods on all buildings.
- In flood plain.