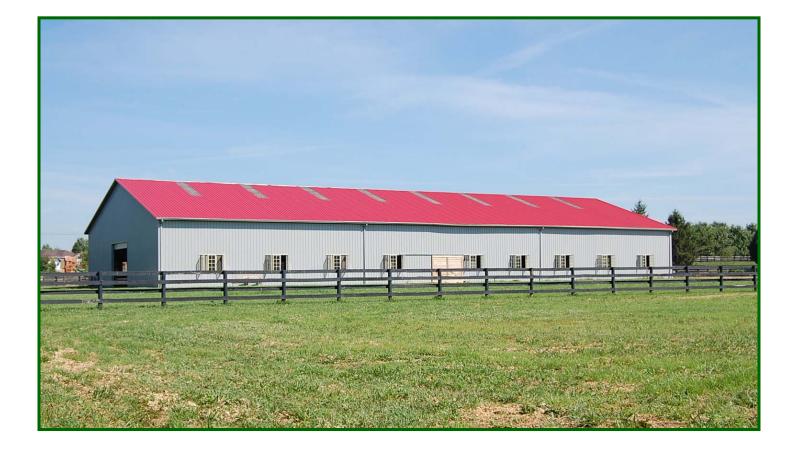

#### FARM IMPROVEMENTS

#### BARN:

- **6 Stalls** (12' x 14') with interior and exterior Lucas doors—4 with walk-outs, stall mats, 14' center aisle with mats.
- Wash Rack
- **Tack Room** with full bath/laundry room, Electrolux washer and dryer, hot water tank closet, refrigerator, laundry sink, heated and air conditioned.
- Feed Room with custom cabinets, refrigerator, heated and air conditioned.
- Covered Walk to Arena