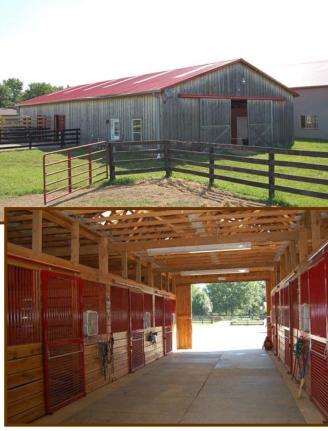

#### BARN:

- **6 Stalls** (12' x 14') with interior and exterior Lucas doors—4 with walk-outs, stall mats, 14' center aisle with mats.
- Wash Rack
- **Tack Room** with full bath/laundry room, Electrolux washer and dryer, hot water tank closet, refrigerator, laundry sink, heated and air conditioned.
- Feed Room with custom cabinets, refrigerator, heated and air conditioned.
- Covered Walk to Arena