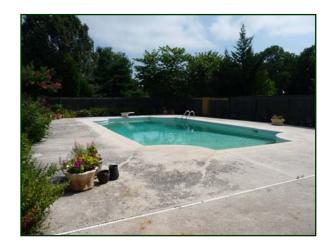

#### Garbage service by Rumpke

**Pool** (20' x 39'): Gunite, walk-in steps, maintained by True Blue Pools