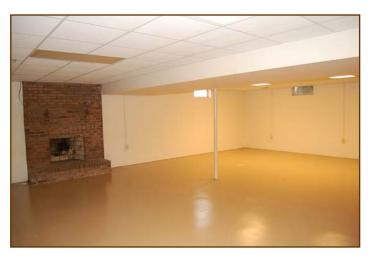

#### Floored Attic:

**Basement** (1,382 +/- square feet) with woodburning fireplace with raised heart, carpeted stairs, painted walls and floor, and finished ceiling.

2 Car Attached (21.5' x 21')

Security System (ADT)