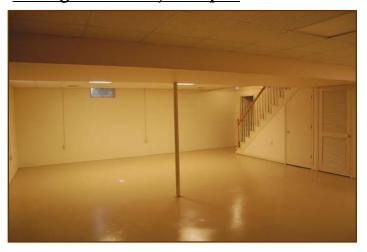

#### Floored Attic:

**Basement** (1,382 +/- square feet) with woodburning fireplace with raised heart, carpeted stairs, painted walls and floor, and finished ceiling.

2 Car Attached (21.5' x 21')

Security System (ADT)