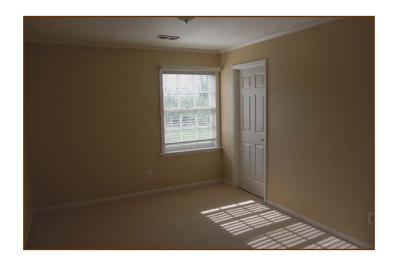

#### Front Bedroom:

• Wall-to-wall carpet, double closet, door to walk-up attic, crown moulding

#### Front End Bedroom:

Wall-to-wall carpet, double closet, crown moulding

#### **Back Bedroom:**

 Wall-to-wall carpet, double closet, crown moulding, ceiling fan with light

Total of 3,023 +/- square feet on the first and second floors.