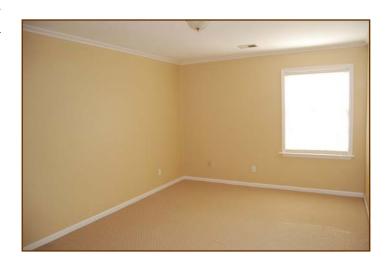

#### Front Bedroom:

• Wall-to-wall carpet, double closet, door to walk-up attic, crown moulding

#### Front End Bedroom:

Wall-to-wall carpet, double closet, crown moulding

#### **Back Bedroom:**

 Wall-to-wall carpet, double closet, crown moulding, ceiling fan with light

Total of 3,023 +/- square feet on the first and second floors.