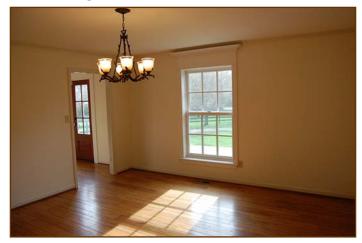

#### **Dining Room** (14'8" x 15'8"):

Hardwood floor, crown moulding, chandelier