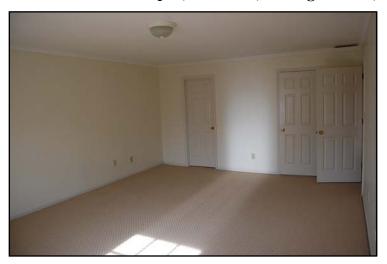

#### Front Bedroom:

• Wall-to-wall carpet, double closet, door to walk-up attic, crown moulding

#### Front End Bedroom:

Wall-to-wall carpet, double closet, crown moulding

#### **Back Bedroom:**

 Wall-to-wall carpet, double closet, crown moulding, ceiling fan with light

Total of 3,023 +/- square feet on the first and second floors.