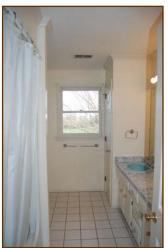

#### **Master Bedroom:**

 Wall-to-wall carpet, crown moulding, ceiling fixture, walk-in closet, Bath with tile floor, single wood vanity, linen closet, tub/shower combo with sliding glass doors, crown moulding

#### **Hall Bath:**

 Tile floor, double wood vanity, linen closet, tub/shower combo, crown moulding