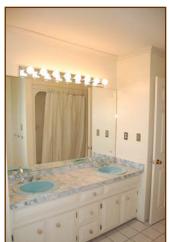

#### **Master Bedroom:**

 Wall-to-wall carpet, crown moulding, ceiling fixture, walk-in closet, Bath with tile floor, single wood vanity, linen closet, tub/shower combo with sliding glass doors, crown moulding

#### **Hall Bath:**

 Tile floor, double wood vanity, linen closet, tub/shower combo, crown moulding