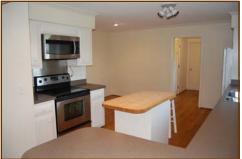

#### **Kitchen:**

• Hardwood floor, wood cabinets, butcher block island, Samsung microwave (new in 2014), Whirlpool self-cleaning stove, Whirlpool dishwasher (new in 2014), double stainless steel sink, 2013 Whirlpool side-by-side refrigerator with ice and water dispenser, can and directional lighting.