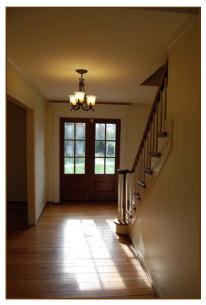

## 1671 HEDDEN ROAD

# Versailles, Woodford County, Kentucky 5 +/- Acres







www.kyhorsefarms.com

#### **FIRST FLOOR**

#### **Entry:**

 Hardwood floor, chandelier, crown moulding, stairs

#### **Living Room** (16'3" x 15'8"):

Hardwood floor and crown moulding

#### **Dining Room** (14'8" x 15'8"):

Hardwood floor, crown moulding, chandelier









#### Family Room (22'10" x 15'9"):

 Carpet, hardwood floor, brick fireplace with raised hearth, built-in bookcases and cabinets, can lighting, French doors to 12' x 20' sun room with vinyl floor and sliding door to pool, sliding door to back yard







#### **Kitchen:**

• Hardwood floor, wood cabinets, butcher block island, Samsung microwave (new in 2014), Whirlpool self-cleaning stove, Whirlpool dishwasher (new in 2014), double stainless steel sink, 2013 Whirlpool side-by-side refrigerator with ice and water dispenser, can and directional lighting.

#### **Back Hall:**

• Hardwood floors, door to back yard, door to garage, ceiling fixtures

#### **Half Bath:**

Hardwood floor, wood vanity, ceiling fixture, directional lighting

#### **Laundry Room:**

 Washer, dryer, laundry si