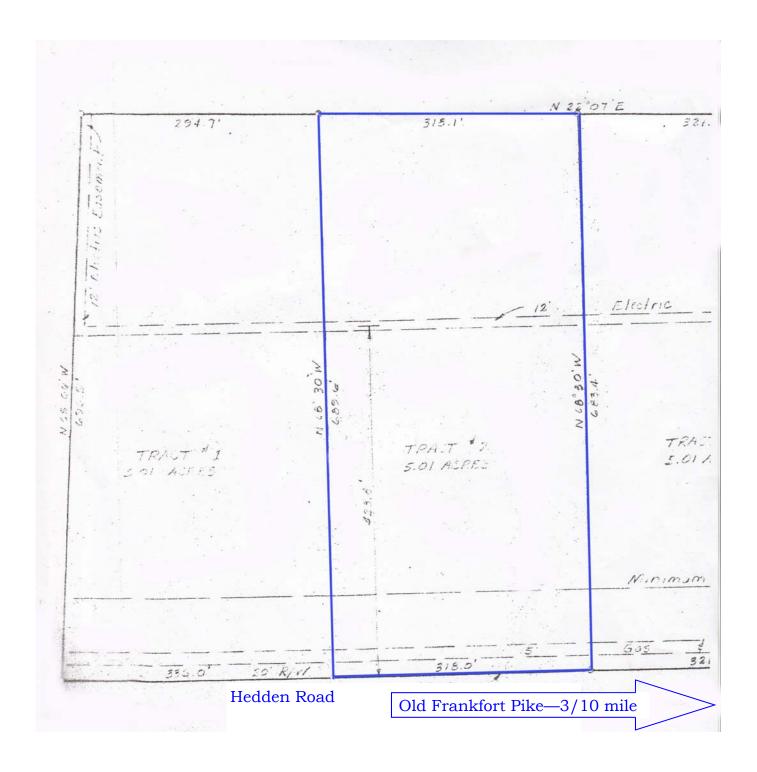

oulding, ceiling fan with light

Total of 3,023 +/- square feet on the first and second floors.

#### Floored Attic:

**Basement** (1,382 +/- square feet) with woodburning fireplace with raised heart, carpeted stairs, painted walls and floor, and finished ceiling.

2 Car Attached (21.5' x 21')

Security System (ADT)

**Heat** (heat pump—Kentucky Utilities)

**Electric air conditioning** 

City Water (NE Woodford)

Phone service by Windstream

#### Garbage service by Rumpke













**Pool** (20' x 39'): Gunite, walk-in steps, maintained by True Blue Pools



#### **FARM FEATURES:**

- Shed barn with hay storage, feed room, and one stall
- Two stall barn, covered shed row, stall mats
- Four paddocks





**OFFERED EXCLUSIVELY BY** 

PRICE: \$545,000.



Agent: Bill Bell (859) 621-0607



#### SELLER'S REAL PROPERTY HISTORY - FARM PROPERTY

For use only by members of the Lexington-Bluegrass Association of REALTORS®

| PR  | OPERTY ADDRESS: 1671 HEDDEW Rd, DERSAILES, KY 40383                                          |               | DATE: 4                        |                     |
|-----|----------------------------------------------------------------------------------------------|---------------|--------------------------------|---------------------|
| Ple | ase answer all questions. Mark yes or no to all questions. If answer is yes, please ex       |               |                                |                     |
|     |                                                                                              | Yes           | No