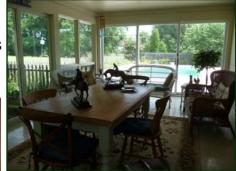

#### Family Room (22'10" x 15'9"):

 Carpet, hardwood floor, brick fireplace with raised hearth, built-in bookcases and cabinets, can lighting, French doors to 12' x 20' sun room with vinyl floor and sliding door to pool, sliding door to back yard