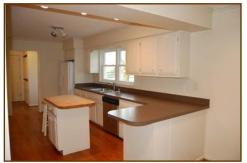

#### **Kitchen:**

• Hardwood floor, wood cabinets, butcher block island, Samsung microwave (new in 2014), Whirlpool self-cleaning stove, Whirlpool dishwasher (new in 2014), double stainless steel sink, 2013 Whirlpool side-by-side refrigerator with ice and water dispenser, can and directional lighting.