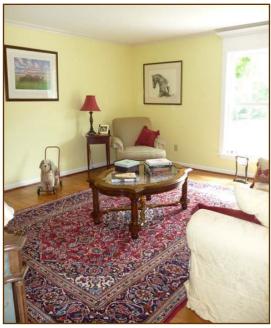

## 1671 HEDDEN ROAD

# Versailles, Woodford County, Kentucky 5 +/- Acres







www.kyhorsefarms.com

#### **FIRST FLOOR**

#### **Entry:**

 Hardwood floor, chandelier, crown moulding, stairs

#### **Living Room** (16'3" x 15'8"):

Hardwood floor and crown moulding

#### **Dining Room** (14'8" x 15'8"):

Hardwood floor, crown moulding, chandelier









#### Family Room (22'10" x 15'9"):

 Carpet, hardwood floor, brick fireplace with raised hearth, built-in bookcases and cabinets, can lighting, French doors to 12' x 20' sun room with vinyl floor and sliding door to pool, sliding door to back yard







#### **Kitchen:**

• Hardwood floor, wood cabinets, butcher block island, Samsung microwave (new in 2014), Whirlpool self-cleaning stove, Whirlpool dishwasher (new in 2014), double stainless steel sink, 2013 Whirlpool side-by-side refrigerator with ice and water dispenser, can and directional lighting.

#### **Back Hall:**

• Hardwood floors, door to back yard, door to garage, ceiling fixtures

#### **Half Bath:**

Hardwood floor, wood vanity, ceiling fixture, directional lighting

#### **Laundry Room:**

 Washer, dryer, laundry sink