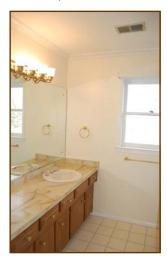

#### **Master Bedroom:**

 Wall-to-wall carpet, crown moulding, ceiling fixture, walk-in closet, Bath with tile floor, single wood vanity, linen closet, tub/shower combo with sliding glass doors, crown moulding

#### **Hall Bath:**

 Tile floor, double wood vanity, linen closet, tub/shower combo, crown moulding