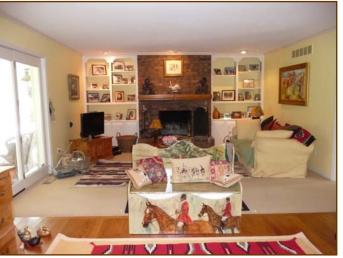

#### Family Room (22'10" x 15'9"):

 Carpet, hardwood floor, brick fireplace with raised hearth, built-in bookcases and cabinets, can lighting, French doors to 12' x 20' sun room with vinyl floor and sliding door to pool, sliding door to back yard